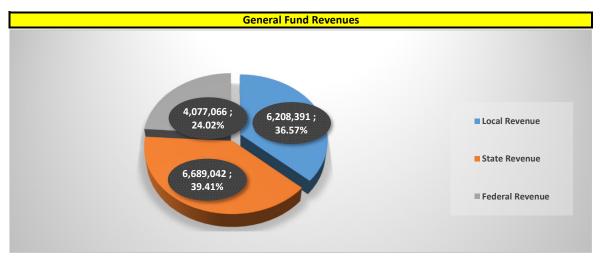

### Revenue Budget FY 2024-2025 East Central BOCES

|                                                        |                 | FY 21-22                | ,<br> | FY 22-23      | ĭ  | FY 23-24      | FY 23-24                                         | Ī    | FY 24-25      |
|--------------------------------------------------------|-----------------|-------------------------|-------|---------------|----|---------------|--------------------------------------------------|------|---------------|
|                                                        |                 | Audited                 |       | Audited       |    | Final Budget  | Audited                                          |      | April Budget  |
| Beginning Fund Balance                                 | \$              | 2,176,309.13            | \$    | 2,503,133.27  | \$ | 2,384,930.98  | 71441104                                         | \$   | 2,266,130.00  |
| Revenue from Local Sources                             |                 | , -,                    | Ė     | , ,           | Ė  | , ,           |                                                  |      | , ,           |
| BOCES Local Costs Revenue                              | \$              | 296,001.00              | \$    | 344,184.00    | \$ | 380,837.00    |                                                  | \$   | 456,307.00    |
| Other Local Revenue (601)                              | \$              | 8,723.31                | \$    | 8,685.38      | \$ | 9,750.00      |                                                  | \$   | 9,751.47      |
| Interest                                               | \$              | 3,456.49                | \$    | 10,330.28     | \$ | 50,000.00     |                                                  | \$   | 50,000.00     |
| Indirect & Overhead Revenue                            | \$              | 204,631.24              | \$    | 231,761.23    | \$ | 216,687.61    |                                                  | \$   | 223,845.61    |
| Special Education, Local                               | \$              | 1,184,003.00            | \$    | 1,376,832.00  | \$ | 1,523,349.00  |                                                  | \$   | 1,825,229.00  |
| Other Sped Ed Local (603)                              | \$              | 32,716.59               | \$    | 69,750.32     | \$ | 41,513.92     |                                                  | \$   | 23,190.00     |
| Center Based Programs                                  | \$              | 1,030,174.63            | \$    | 1,530,126.18  | \$ | 1,481,924.64  |                                                  | \$   | 1,597,428.86  |
| Tuition, Out of District                               | \$              | 685,082.24              | \$    | 1,120,576.48  | \$ | 1,534,973.00  |                                                  | \$   | 1,446,740.00  |
| Flow Through Programs                                  | <del>(</del> \$ | 274,724.71              | \$    | 205,245.13    | \$ | 185,788.00    |                                                  | \$   | 189,000.00    |
| Transfer to Other Programs                             | \$              | (2,500.00)              | \$    | -             | \$ | (4,000.00)    |                                                  | \$   | (4,000.00)    |
| VNETS Program                                          | \$              | 239,599.19              | \$    | 296,450.00    | \$ | 300,250.00    |                                                  | \$   | 300,250.00    |
| GERC Funds from Districts                              | \$              | 9,450.00                | \$    | 8,250.00      | \$ | 9,350.00      |                                                  | \$   | 9,350.00      |
| GT Local Revenue                                       | \$              | 23,840.00               | \$    | 23,890.00     | \$ | 25,000.00     |                                                  | \$   | 25,000.00     |
| Local PD Revenue                                       | \$              | 8,406.25                | \$    | 8,403.43      | \$ | 8,500.00      |                                                  | \$   | 8,500.00      |
| Alternative Licensure                                  | \$              | 44,600.00               | \$    | 55,220.00     | \$ | 47,100.00     |                                                  | \$   | 24,600.00     |
| SPED Alt Licensure Revenue (SALT)                      | \$              | 50,650.00               | \$    | -             | \$ | -             |                                                  | \$   | -             |
| Lobbyist                                               | \$              | 21,000.00               | \$    | 20,999.00     | \$ | 23,199.54     |                                                  | \$   | 23,199.54     |
| Insurance Claims Reimb.                                | \$              | -                       | \$    | 1,176.00      | \$ | -             |                                                  | \$   | -             |
| Elizabeth School Dist. Indirect Fees                   | \$              | 5,562.83                | \$    | 5,866.85      | \$ | 1,060.00      |                                                  | \$   | -             |
| Nathan Yipp Grant Revenue                              | \$              | -                       | \$    | -             | \$ | -             |                                                  | \$   | -             |
| Morgridge Foundation                                   | \$              | -                       | \$    | -             | \$ | -             |                                                  | \$   | -             |
| BEST eRate Matching                                    | \$              | 261,620.55              | \$    | -             | \$ | -             |                                                  | \$   | -             |
| BEST BOCES Matching                                    | \$              | 79,850.83               | \$    | -             | \$ | -             |                                                  | \$   | -             |
| RUS Grant Matching                                     | \$              | -                       | \$    | -             | \$ | -             |                                                  | \$   | -             |
| Perkins Matching Inkind                                | \$              | 67,000.00               | \$    | -             | \$ | -             |                                                  | \$   | -             |
| TOTAL Local Revenue                                    | \$              | 4,528,592.86            | \$    | 5,317,746.28  | \$ | 5,835,282.71  | \$                                               | - \$ | 6,208,391.48  |
| Revenue from State Sources                             |                 |                         |       |               |    |               |                                                  |      |               |
| ECEA Funds                                             | \$              | 2,408,214.61            | \$    | 3,864,992.36  | \$ | 4,598,148.03  |                                                  | \$   | 5,235,186.00  |
| Translation - State                                    | \$              | -                       | \$    | -             | \$ | -             |                                                  | \$   | 982.00        |
| Child Find - State                                     | \$              | 52,354.00               | \$    | -             | \$ | -             |                                                  | \$   | -             |
| High Cost Apps                                         | \$              | 770,262.00              | \$    | 1,250,403.12  | \$ | 650,000.00    |                                                  | \$   | 650,000.00    |
| GERC                                                   | \$              | 67,689.00               | \$    | 67,695.00     | \$ | 67,692.28     |                                                  | \$   | 67,692.28     |
| Gifted & Talented / Districts                          | \$              | 195,063.91              | \$    | 198,492.52    | \$ | 210,668.09    |                                                  | \$   | 210,668.09    |
| GT Universal Screening                                 | \$              | 19,912.13               | \$    | 26,027.00     | \$ | 36,111.72     |                                                  | \$   | 36,111.72     |
| Grant Writing Grants                                   | \$              | 34,101.80               | \$    | 33,590.70     | \$ | 53,847.24     |                                                  | \$   | 38,567.00     |
| HB 12-1345                                             | \$              | 225,487.16              | \$    | 252,201.83    | \$ | 299,835.24    |                                                  | \$   | 299,835.24    |
| Comp. Science Educ (CSED) Grant                        | \$              | 30,000.00               | \$    | 26,400.00     | \$ | 30,000.00     |                                                  | \$   | -             |
| Alt License - ERRP Grant                               | \$              | 29,550.00               | \$    | 328,450.00    | \$ | 248,000.00    | 1                                                | \$   | 150,000.00    |
| Connecting Colo. Students Grant                        | \$              | 245,522.80              | \$    | 2,440.74      | \$ | 278,221.94    | 1                                                | \$   | -             |
| BEST Cash Grant                                        | \$              | 85,367.84               | \$    | 2,            | \$ | -             |                                                  | \$   | _             |
| Suicide Prevention Grant                               | \$              | 5,000.00                | \$    | _             | \$ | -             |                                                  | \$   | _             |
| On-Behalf Payments (PERA)                              | \$              | 69,419.53               | _     | 202,571.81    | \$ | _             |                                                  | \$   | _             |
| TOTAL State Revenue                                    | \$              |                         | \$    | 6,253,265.08  | \$ | 6,472,524.54  | \$                                               | - \$ | 6,689,042.33  |
| Revenue from Federal Sources                           | Ť               | .,,,                    | Ť     | 0,200,200.00  | Ť  | 0,,0          | <u> </u>                                         |      | 0,000,0 :=:00 |
| Preschool - Federal                                    | \$              | 44.374.20               | \$    | 46,182.26     | \$ | 62,371.00     |                                                  | \$   | 62,371.00     |
| Preschool - Fed. Carry Forward                         | \$              | 5,693.00                | \$    | 10,781.80     | \$ | 7,718.00      |                                                  | \$   | 12,062.00     |
| IDEA Part B - Federal Special Ed.                      | \$              | 1,786,354.00            | \$    | 1,869,528.02  | \$ | 2,229,970.00  |                                                  | \$   | 2,398,200.00  |
| IDEA Part B - Fed. Carry Forward                       | \$              | - 1,700,001.00          | \$    | 1,000,020.02  | \$ | 43.917.00     |                                                  | \$   | 408.00        |
| Title I - At Risk Student Support                      | \$              | 827,584.81              | \$    | 946,328.07    | \$ | 958,676.00    |                                                  | \$   | 766,940.80    |
| Title I - Carry Forward                                | \$              | 64,765.07               |       | 69.261.19     |    | 68,675.93     |                                                  | \$   | 63,119.17     |
| Title I - Homeless Transfer (9202)                     | \$              | (950.00)                |       | (950.00)      | ·  | -             |                                                  | \$   | -             |
| Title I - Homeless Transfer (9202)                     | \$              | 950.00                  | _     | 950.00        | _  | -             |                                                  | \$   |               |
| Title II A - Teacher Quality                           | \$              | 6,941.68                | \$    | 122.02        | \$ | 176,660.00    |                                                  | \$   | 141,328.00    |
| Title II A - Carry Forward                             | \$              | 178,770.18              | \$    | 178,044.32    | \$ | 183,783.98    |                                                  | \$   | 150,908.62    |
| Title III - ELL                                        | \$              | 43,630.68               |       | 49,318.13     | _  | 60,030.00     |                                                  | \$   | 48,024.00     |
| Title III - Carry Forward                              | \$              | 24,538.10               | -     | 23,677.32     | \$ | 26,839.87     |                                                  | \$   | 29,973.00     |
| Title III - Immigrant Set-Aside (SA)                   | \$              | 3,992.00                | \$    | 4,758.00      | \$ | 712.00        |                                                  | \$   | 569.60        |
| Title IV - Student Sup/Acad. Enrich.                   | \$              | 194,927.00              | \$    | 195,099.00    | \$ | 183,893.00    |                                                  | \$   | 180,000.00    |
| Title IV - Carry Forward                               | _               | 748.00                  | _     |               | -  |               |                                                  |      | 100,000.00    |
| Carl Perkins - Basic                                   | \$              | 127,099.00              | \$    | 139,672.00    | \$ | 143,162.00    | 1                                                | \$   | 143,162.00    |
|                                                        | _               |                         | _     |               | _  |               | 1                                                | \$   | 140, 102.00   |
| Carl Perkins - Competitive Grant Migrant Grant Revenue | \$              | 147,083.98<br>70,000.00 | \$    | 245,165.44    | \$ | 199.65        | 1                                                |      | 80,000.00     |
| Š                                                      | \$              | 10,000.00               | \$    | 80,000.00     | \$ | 80,000.00     | 1                                                | \$   | 00,000.00     |
| Covid19 CARES Act Grant                                | \$              | 101 056 00              | \$    | 107 501 00    | \$ | 21 202 71     | <b>-</b>                                         | \$   |               |
| Covid19 ESSER Grants I, II & III                       | \$              | 181,856.00              | \$    | 197,521.29    | \$ | 21,392.71     | <del>                                     </del> | \$   | -             |
| Covid19 ARP, HCY, Rural etc Grants                     | \$              | 490,507.94              | \$    | 1,111,614.66  | \$ | 242,183.00    | <del>                                     </del> | \$   | -             |
| ERATE Funds - Federal Flow-Thru                        | \$              | 19,017.60               | \$    | -             | \$ | -             | <del>                                     </del> | \$   | -             |
| RUS Grant Revenue                                      | \$              | 18,483.00               | \$    | E 467 070 FC  | \$ | 4 400 494 44  | L                                                | \$   | 4 077 000 40  |
| TOTAL Federal Revenue                                  | \$              | 4,236,366.24            | \$    | 5,167,073.52  | \$ | 4,490,184.14  | \$                                               | - \$ | 4,077,066.19  |
| Grand Total Payenus                                    | •               | 12 002 002 00           | ٠     | 16 720 004 00 | ٠  | 16 707 004 20 | ¢                                                | •    | 16 074 500 00 |
| Grand Total Revenue                                    | Þ               | 13,002,903.88           | Þ     | 16,738,084.88 | Þ  | 16,797,991.39 | \$                                               | - \$ | 16,974,500.00 |
|                                                        |                 |                         |       |               |    |               |                                                  |      |               |
| Total Rev. & Beginning Balance                         | \$              | 15,179,213.01           | \$    | 19,241,218.15 | \$ | 19,182,922.37 | \$                                               | - \$ | 19,240,630.00 |
| •                                                      |                 |                         |       |               |    |               |                                                  |      |               |