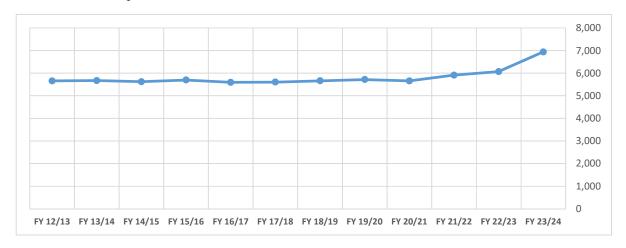

## **1st Reading Budget**

Pupil Count History Fiscal Year 2024-25

| Fiscal Year | Annual Pupil Count (FTE)<br>(without CPP) | Year over Year Pupil<br>Count Chg | Funded SpEd Count |
|-------------|-------------------------------------------|-----------------------------------|-------------------|
| FY 23/24    | 6,943                                     | 1,281                             | 1,839             |
| FY 22/23    | 6,072                                     | 352                               | 1,052             |
| FY 21/22    | 5,916                                     | 254                               | 1,004             |
| FY 20/21    | 5,662                                     | (58)                              | 975               |
| FY 19/20    | 5,720                                     | 56                                | 1,020             |
| FY 18/19    | 5,664                                     | 57                                | 970               |
| FY 17/18    | 5,607                                     | 14                                | 948               |
| FY 16/17    | 5,593                                     | (107)                             | 889               |
| FY 15/16    | 5,700                                     | 75                                | 846               |
| FY 14/15    | 5,625                                     | (48)                              | 782               |
| FY 13/14    | 5,673                                     | 12                                | 759               |
| FY 12/13    | 5,661                                     | N/A                               | 814               |