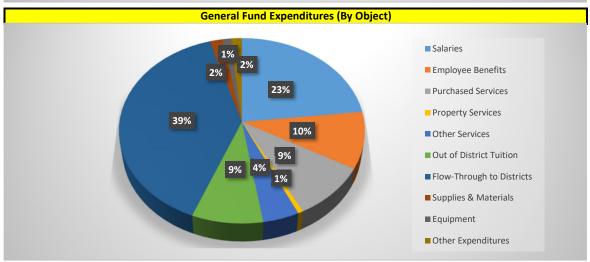

## Expenditure Summary Budget FY 2024-25 East Central BOCES

|                                     | FY 21-22            | FY 22-23            | FY 23-24             | FY 23-24 | FY 24-25            |
|-------------------------------------|---------------------|---------------------|----------------------|----------|---------------------|
| By Object Code                      | Audited             | Audited             | Final Jan.<br>Budget | Audited  | April<br>Budget     |
| 0100 Salaries                       | \$<br>3,309,622.76  | \$<br>3,888,575.36  | \$<br>3,781,251.62   |          | \$<br>3,918,775.00  |
| 0200 Benefits                       | \$<br>1,325,580.39  | \$<br>1,691,004.68  | \$<br>1,567,845.69   |          | \$<br>1,665,873.40  |
| 0300 Purchased Prof Services        | \$<br>1,078,496.91  | \$<br>1,695,038.01  | \$<br>2,205,954.98   |          | \$<br>1,582,388.48  |
| 0400 Purchased Property Services    | \$<br>67,296.22     | \$<br>58,140.08     | \$<br>109,696.16     |          | \$<br>106,308.60    |
| 0500 Other Purchased Services       | \$<br>80,705.55     | \$<br>158,311.65    | \$<br>187,625.61     |          | \$<br>165,811.90    |
| 0520-0529 Insurances                | \$<br>56,962.22     | \$<br>56,435.00     | \$<br>90,160.00      |          | \$<br>97,160.00     |
| 0530-0559 Telephones & Advertising  | \$<br>331,022.90    | \$<br>104,806.71    | \$<br>173,498.06     |          | \$<br>122,925.00    |
| 0560-0579 Out of Dist. Tuition      | \$<br>959,549.36    | \$<br>1,503,016.46  | \$<br>1,534,973.00   |          | \$<br>1,446,740.00  |
| 0580-0590 Travel & Registration     | \$<br>212,770.62    | \$<br>265,291.01    | \$<br>310,326.76     |          | \$<br>351,311.90    |
| 0591-0599 Flow Thru Districts, etc. | \$<br>4,298,702.16  | \$<br>5,731,251.47  | \$<br>5,978,674.57   |          | \$<br>6,643,419.77  |
| 0600 Supplies & Materials           | \$<br>285,046.44    | \$<br>679,595.60    | \$<br>343,884.92     |          | \$<br>306,665.03    |
| 0700 Equipment & Buildings          | \$<br>456,487.09    | \$<br>785,772.19    | \$<br>311,347.84     |          | \$<br>209,762.39    |
| 0800-39 Other Objects, Dues & Fees  | \$<br>9,205.88      | \$<br>7,287.72      | \$<br>14,355.00      |          | \$<br>14,355.00     |
| 0868-69 Overhead & Indirect Costs   | \$<br>204,631.24    | \$<br>231,761.23    | \$<br>276,688.03     |          | \$<br>246,033.53    |
| 0870 Scholarships Masters Grant     | \$<br>-             | \$<br>-             | \$<br>-              |          | \$<br>-             |
| 0970 Sped Legal-Settlement Costs    | \$<br>-             | \$<br>-             | \$<br>-              |          | \$<br>-             |
| Total Expenditures                  | \$<br>12,676,079.74 | \$<br>16,856,287.17 | \$<br>16,886,282.24  | \$<br>-  | \$<br>16,877,530.00 |
|                                     |                     |                     |                      |          |                     |
| 0840 Contingency Reserves           | \$<br>2,388,133.27  | \$<br>1,575,244.19  | \$<br>2,174,640.13   |          | \$<br>2,232,750.00  |
| 0840 Reserve for Multi Year Oblig   | \$<br>115,000.00    | \$<br>121,000.00    | \$<br>122,000.00     |          | \$<br>130,350.00    |
| Ending Fund Balance                 | \$<br>2,503,133.27  | \$<br>1,696,244.19  | \$<br>2,296,640.13   | \$<br>-  | \$<br>2,363,100.00  |
| BUDGETED TOTAL                      | \$<br>15,179,213.01 | \$<br>18,552,531.36 | \$<br>19,182,922.37  | \$<br>-  | \$<br>19,240,630.00 |