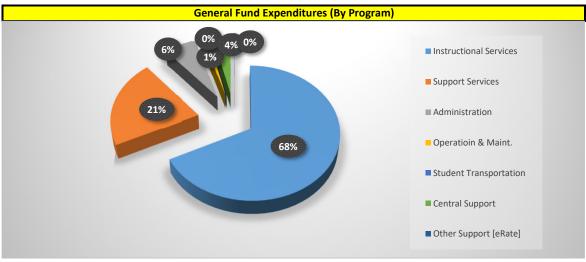

|                                    | FY 21-22         | FY 22-23         | FY 23-24             | FY 23-24 | FY 24-25         |
|------------------------------------|------------------|------------------|----------------------|----------|------------------|
| By Program                         | Audited          | Audited          | Final Jan.<br>Budget | Audited  | April<br>Budget  |
| Instructional Services (0010-2099) | \$ 7,335,924.60  | \$ 11,422,048.38 | \$ 10,883,075.17     |          | \$ 11,418,668.21 |
| Support Services (2100-2299)       | \$ 3,947,588.05  | \$ 3,819,484.41  | \$ 4,097,868.74      |          | \$ 3,596,868.37  |
| Administration (2300-2599)         | \$ 833,902.45    | \$ 995,999.56    | \$ 1,170,520.88      |          | \$ 1,081,446.63  |
| Operatioin & Maint. (2600)         | \$ 101,972.32    | \$ 111,652.90    | \$ 180,305.87        |          | \$ 188,918.80    |
| Student Transportation (2700)      | \$ -             | \$ -             | \$ -                 |          | \$ -             |
| Central Support (2800)             | \$ 456,692.32    | \$ 503,351.92    | \$ 547,011.58        |          | \$ 584,127.99    |
| Other Support [eRate] (2900)       | \$ -             | \$ 3,750.00      | \$ 7,500.00          |          | \$ 7,500.00      |
| Total Expenditures                 | \$ 12,676,079.74 | \$ 16,856,287.17 |                      |          | \$ 16,877,530.00 |