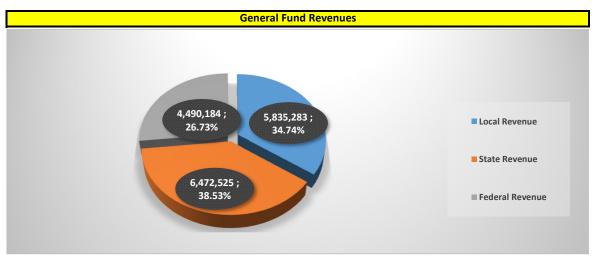

## Revenue Budget FY 2023-2024 East Central BOCES

|                                          |    |                                         |    |                                         | •  | illiai D      | _   |               |    |               |    |              |    |               |
|------------------------------------------|----|-----------------------------------------|----|-----------------------------------------|----|---------------|-----|---------------|----|---------------|----|--------------|----|---------------|
|                                          |    | FY 20-21                                |    | FY 21-22                                |    | FY 22-23      |     | FY 22-23      |    | FY 23-24      |    | FY 23-24     |    | FY 23-24      |
|                                          | Ļ  | Audited                                 | _  | Audited                                 | _  | Final Budget  |     | Audited       |    | June Budget   | _  | Adjustments  | _  | Final Budget  |
| Beginning Fund Balance                   | \$ | 1,726,916.84                            | \$ | 2,176,309.13                            | \$ | 2,503,133.27  | \$  | 2,503,133.27  | \$ | 1,736,816.86  | \$ | 648,114.12   | \$ | 2,384,930.98  |
| Revenue from Local Sources               |    |                                         | L  |                                         | Ļ  |               | _   |               | _  |               | _  |              | _  |               |
| BOCES Local Costs Revenue                | \$ | 313,909.00                              | \$ | 296,001.00                              | \$ | 344,183.00    | \$  | 344,184.00    | \$ | 380,837.00    | _  | -            | \$ | 380,837.00    |
| Other Local Revenue (601)                | \$ | 22,661.37                               | \$ | 8,723.31                                | \$ | 9,410.00      | \$  | 8,685.38      | \$ | 9,410.00      | \$ | 340.00       | \$ | 9,750.00      |
| Interest                                 | \$ | 5,832.49                                | \$ | 3,456.49                                | \$ | 5,500.00      | \$  | 10,330.28     | \$ | 5,500.00      | \$ | 44,500.00    | \$ | 50,000.00     |
| Indirect & Overhead Revenue              | \$ | 165,710.79                              | \$ | 204,631.24                              | \$ | 254,078.68    | \$  | 231,761.23    | \$ | 200,950.90    | \$ | 15,736.71    | \$ | 216,687.61    |
| Special Education, Local                 | \$ | 1,255,642.01                            | \$ | 1,184,003.00                            | \$ | 1,376,731.00  | \$  | 1,376,832.00  | \$ | 1,523,349.00  | \$ | -            | \$ | 1,523,349.00  |
| Other Sped Ed Local (603)                | \$ | 45,732.48                               | \$ | 32,716.59                               | \$ | 14,036.00     | \$  | 69,750.32     | \$ | 12,133.86     | \$ | 29,380.06    | \$ | 41,513.92     |
| Center Based Programs                    | \$ | 841,592.09                              | \$ | 1,030,174.63                            | \$ | 1,594,075.92  | \$  | 1,530,126.18  | \$ | 1,541,318.82  | \$ | (59,394.18)  | \$ | 1,481,924.64  |
| Tuition, Out of District                 | \$ | 543,554.44                              | 69 | 685,082.24                              | \$ | 900,000.00    | \$  | 1,120,576.48  | \$ | 1,654,250.00  | \$ | (119,277.00) | \$ | 1,534,973.00  |
| Flow Through Programs                    | \$ | 259,263.14                              | \$ | 274,724.71                              | \$ | 203,546.92    | \$  | 205,245.13    | \$ | 185,788.00    | \$ |              | \$ | 185,788.00    |
| Transfer to Other Programs               | \$ | (12,500.00)                             | \$ | (2,500.00)                              | \$ | (2,500.00)    | \$  |               | \$ | -             | \$ | (4,000.00)   | \$ | (4,000.00     |
| VNETS Program                            | \$ | 302,396.73                              | \$ | 239,599.19                              | \$ | 298,750.00    | \$  | 296,450.00    | \$ | 300,250.00    | \$ |              | \$ | 300,250.00    |
| GERC Funds from Districts                | \$ | 9,550.00                                | \$ | 9,450.00                                | \$ | 8,550.00      | \$  | 8,250.00      | \$ | 8,550.00      | \$ | 800.00       | \$ | 9,350.00      |
| GT Local Revenue                         | \$ | 9,640.00                                | \$ | 23.840.00                               | \$ | 25.000.00     | \$  | 23,890.00     | \$ | 25,000.00     | \$ | _            | \$ | 25,000,00     |
| Local PD Revenue                         | \$ | 8,960.00                                | \$ | 8,406.25                                | \$ | 8,500.00      | \$  | 8,403,43      | \$ | 8,500.00      | \$ | -            | \$ | 8,500.00      |
| Alternative Licensure                    | \$ | 68,500.00                               | \$ | 44,600.00                               | \$ | 54,600.00     | \$  | 55,220.00     | \$ | 25,000.00     | \$ | 22,100.00    | \$ | 47,100.00     |
| SPED Alt Licensure Revenue (SALT)        | \$ | 41,700.00                               | \$ | 50,650.00                               | \$ | -             | Ψ   | 00,220.00     | \$ | -             | \$ | -            | \$ | -1,100.00     |
| ERATE Funds                              | \$ | 41,700.00                               | ¥  | 30,030.00                               | \$ | _             |     |               | \$ |               | \$ | _            | \$ |               |
|                                          | \$ | - 04 000 00                             | 4  | 24 000 00                               | _  | 24 000 00     | Φ.  | 20,000,00     | •  | - 02 400 54   | ·  | -            | •  | - 02 400 54   |
| Lobbyist                                 | _  | 21,000.00                               | \$ | 21,000.00                               | \$ | 21,000.00     | \$  | 20,999.00     | \$ | 23,199.54     | \$ | -            | \$ | 23,199.54     |
| Insurance Claims Reimb.                  | \$ |                                         | Ļ  |                                         | \$ | -             | \$  | 1,176.00      | \$ | -             | \$ | -            | \$ | -             |
| Elizabeth School Dist. Indirect Fees     | \$ | 5,817.17                                | \$ | 5,562.83                                | \$ | 3,136.00      | \$  | 5,866.85      | \$ | 583.24        | \$ | 476.76       | \$ | 1,060.00      |
| Nathan Yipp Grant Revenue                | \$ | -                                       |    |                                         | \$ | -             | \$  | -             | \$ | -             | \$ | -            | \$ | -             |
| Morgridge Foundation                     | \$ | 6,100.00                                |    |                                         | \$ | -             | \$  | -             | \$ | -             | \$ | -            | \$ | -             |
| BEST eRate Matching                      | \$ | 247,968.50                              | \$ | 261,620.55                              | \$ | -             | \$  | -             | \$ | -             | \$ | -            | \$ | -             |
| BEST BOCES Matching                      | \$ | 19,053.27                               | \$ | 79,850.83                               | \$ | -             | \$  | -             | \$ | -             | \$ | -            | \$ | -             |
| RUS Grant Matching                       | \$ | (3,790.28)                              |    |                                         | \$ | -             | \$  | -             | \$ | -             | \$ | -            | \$ | -             |
| Perkins Matching Inkind                  | \$ | - 1                                     | \$ | 67,000.00                               | \$ | 73,500.00     | \$  | -             | \$ | -             | \$ | -            | \$ | -             |
| TOTAL Local Revenue                      | \$ | 4,178,293.20                            | \$ | 4,528,592.86                            | \$ | 5,192,097.52  | \$  | 5,317,746.28  | \$ | 5,904,620.36  | \$ | (69,337.65)  | \$ | 5,835,282.71  |
| Revenue from State Sources               |    | , , , , , , , , , , , , , , , , , , , , | _  | , , , , , , , , , , , , , , , , , , , , | _  | -, - ,        |     |               | _  |               |    | (33,733,337, | Ė  |               |
| ECEA Funds                               | \$ | 2,005,959.00                            | \$ | 2.408.214.61                            | \$ | 3,825,976.00  | \$  | 3,864,992.36  | \$ | 4,597,166.00  | \$ | 982.03       | \$ | 4,598,148.03  |
| Child Find - State                       | \$ | 26,715.00                               | \$ | 52,354.00                               | \$ | 3,023,370.00  | \$  | 5,004,992.50  | \$ | 4,537,100.00  | \$ | 302.03       | \$ | -,550,140.05  |
| High Cost Apps                           | \$ | 723,182.00                              | ·  | 770,262.00                              | _  | 540,000.00    | \$  | 1.250.403.12  | \$ | 650,000.00    | ·  | -            | \$ | 650,000.00    |
|                                          | _  |                                         | \$ |                                         | _  |               |     | , ,           |    | -             | \$ | (0.70)       | _  |               |
| GERC                                     | \$ | 59,464.66                               | \$ | 67,689.00                               | \$ | 67,695.00     | \$  | 67,695.00     | \$ | 67,695.00     | \$ | (2.72)       | \$ | 67,692.28     |
| Gifted & Talented / Districts            | \$ | 157,972.76                              | \$ | 195,063.91                              | \$ | 199,093.96    | \$  | 198,492.52    | \$ | 199,093.96    | \$ | 11,574.13    | \$ | 210,668.09    |
| GT Universal Screening                   | \$ | 28,920.60                               | \$ | 19,912.13                               | \$ | 26,027.00     | \$  | 26,027.00     | \$ | 26,027.00     | \$ | 10,084.72    | \$ | 36,111.72     |
| Grant Writing Grants                     | \$ | 36,610.91                               | \$ | 34,101.80                               | \$ | 51,723.66     | \$  | 33,590.70     | \$ | 53,847.24     | \$ | -            | \$ | 53,847.24     |
| HB 12-1345                               | \$ | 193,621.84                              | \$ | 225,487.16                              | \$ | 318,090.92    | \$  | 252,201.83    | \$ | 283,946.15    | \$ | 15,889.09    | \$ | 299,835.24    |
| Comp. Science Educ (CSED) Grant          | \$ | 8,846.93                                | \$ | 30,000.00                               | \$ | 26,400.00     | \$  | 26,400.00     | \$ | -             | \$ | 30,000.00    | \$ | 30,000.00     |
| Teacher Retention Grant                  | \$ | 14,083.98                               |    |                                         | \$ |               | \$  |               | \$ | -             | \$ |              | \$ | -             |
| Alt License - ERRP Grant                 | \$ | -                                       | \$ | 29,550.00                               | \$ | 328,950.00    | \$  | 328,450.00    | \$ | 168,000.00    | \$ | 80,000.00    | \$ | 248,000.00    |
| Connecting Colo. Students Grant          | \$ | -                                       | \$ | 245,522.80                              | \$ | 280,662.68    | \$  | 2,440.74      | \$ | 278,221.94    | \$ | -            | \$ | 278,221.94    |
| BEST Cash Grant                          | \$ | 66,755.44                               | \$ | 85,367.84                               | \$ | -             | \$  | -             | \$ | -             | \$ | -            | \$ | -             |
| Suicide Prevention Grant                 | \$ | _                                       | \$ | 5,000.00                                | \$ | _             | \$  | _             | \$ | _             | \$ | -            | \$ |               |
| On-Behalf Payments (PERA)                | \$ |                                         | \$ | 69,419.53                               | \$ |               | \$  | 202,571.81    | \$ |               | \$ |              | \$ |               |
| TOTAL State Revenue                      | \$ | 3,322,133.12                            | \$ | 4,237,944.78                            | \$ | 5,664,619.22  | \$  | 6,253,265.08  | \$ | 6,323,997.29  | \$ | 148,527.25   | \$ | 6,472,524.54  |
| Revenue from Federal Sources             | Ť  | 0,022,100.12                            | Ť  | 4,201,044.10                            | Ť  | 0,004,010.22  | Ψ   | 0,200,200.00  | Ψ  | 0,020,001.20  | Ψ  | 140,027.20   | *  | 0,412,024.04  |
|                                          | •  | 43,834.00                               | •  | 44.074.00                               | Φ. | F2 000 00     | Φ.  | 40,400,00     | Φ. | 00 074 00     | •  |              | +  | 00 074 00     |
| Preschool - Federal                      | \$ | 43,834.00                               | \$ | 44,374.20                               | _  | 53,900.00     | \$  | 46,182.26     | \$ | 62,371.00     | _  | 4005.00      | \$ | 62,371.00     |
| Preschool - Fed. Carry Forward           | \$ |                                         | \$ | 5,693.00                                | \$ | 4,559.00      | \$  | 10,781.80     | \$ | 3,323.00      | \$ | 4,395.00     | \$ | 7,718.00      |
| IDEA Part B - Federal Special Ed.        | \$ | 1,402,713.00                            | \$ | 1,786,354.00                            | \$ | 1,913,445.00  | \$  | 1,869,528.02  | \$ |               | \$ | -            | \$ | 2,229,970.00  |
| IDEA Part B - Fed. Carry Forward         | \$ | 52,688.08                               |    |                                         | \$ | -             | \$  | -             | \$ | 34,219.00     | \$ | 9,698.00     | \$ | 43,917.00     |
| Title I - At Risk Student Support        | \$ | 757,834.93                              | \$ | 827,584.81                              | \$ | 1,015,004.00  | \$  | 946,328.07    | \$ | 963,364.00    | \$ | (4,688.00)   | \$ | 958,676.00    |
| Title I - Carry Forward                  | \$ | 87,018.96                               | \$ | 64,765.07                               | \$ | 69,261.12     | \$  | 69,261.19     | \$ | 63,964.00     | \$ | 4,711.93     | \$ | 68,675.93     |
| Title I - Reallocation Flow-thru Strasbi | \$ | 29,486.00                               | \$ |                                         | \$ | -             | \$  | -             | \$ | -             | \$ | -            | \$ |               |
| Title I - Homeless Transfer (9202)       | \$ | (950.00)                                | \$ | (950.00)                                | \$ | -             | \$  | (950.00)      | \$ | -             | \$ | -            | \$ | -             |
| Title I - Homeless Transfer (9202)       | \$ | 950.00                                  | \$ | 950.00                                  | \$ | -             | \$  | 950.00        | \$ | -             | \$ | -            | \$ | -             |
| Title II A - Teacher Quality             | \$ | -                                       | \$ | 6,941.68                                |    | 183,906.00    | \$  | 122.02        | \$ | 176,792.00    | \$ | (132.00)     | \$ | 176,660.00    |
| Title II A - Carry Forward               | \$ | 198,115.99                              | \$ | 178,770.18                              |    | 178,044.14    | \$  | 178,044.32    | \$ |               |    | 12,808.06    | \$ | 183,783.98    |
| Title III - ELL                          | \$ | 40,378.90                               | \$ | 43,630.68                               | \$ | 76,158.00     | \$  | 49,318.13     | \$ | 62,926.00     |    | (2,896.00)   | \$ | 60,030.00     |
| Title III - Carry Forward                | \$ | 20,752.09                               | \$ | 24,538.10                               | \$ | 23,677.22     | \$  | 23,677.32     | \$ | 23,000.00     | \$ | 3,839.87     | \$ | 26,839.87     |
| Title III - Immigrant Set-Aside (SA)     | \$ | 404.00                                  | \$ | 3,992.00                                | _  | 4,758.00      | \$  | 4,758.00      | \$ |               | _  | (34.00)      | _  | 712.00        |
| Title III - Set-Aside Carry Forward      | \$ | 937.00                                  | \$ | 5,552.00                                | \$ | 7,730.00      | \$  | 7,730.00      | \$ | 740.00        | \$ | (34.00)      | \$ | 7 12.00       |
|                                          | _  |                                         | _  | 194,927.00                              | _  | 105 000 00    | _   | 105 000 00    | _  | 102 002 00    | _  | -            | _  | 102 002 00    |
| Title IV - Student Sup/Acad. Enrich.     | \$ | 191,172.00                              | \$ |                                         | _  | 195,099.00    | \$  | 195,099.00    | \$ | 183,893.00    |    | -            | \$ | 183,893.00    |
| Title IV - Carry Forward                 | \$ | -                                       | \$ | 748.00                                  | _  | -             | \$  | -             | \$ | -             | \$ | -            | \$ | -             |
| Title V Part B                           | \$ | 14,598.00                               | \$ |                                         | \$ | -             | \$  | -             | \$ |               | \$ | -            | \$ |               |
| Carl Perkins - Basic                     | \$ | 117,969.00                              | \$ | 127,099.00                              | _  | 139,672.00    | _   | 139,672.00    | \$ | 143,162.00    | _  | -            | \$ | 143,162.00    |
| Carl Perkins - Reserve                   | \$ | -                                       | \$ | -                                       | \$ | -             | \$  | -             | \$ | -             | \$ | -            | \$ | -             |
| Carl Perkins - Competitive Grant         | \$ | -                                       | \$ | 147,083.98                              | \$ | 209,193.00    | \$  | 245,165.44    | \$ | -             | \$ | 199.65       | \$ | 199.65        |
| Migrant Grant Revenue                    | \$ | 65,000.00                               | \$ | 70,000.00                               | \$ | 80,000.00     | \$  | 80,000.00     | \$ | 80,000.00     | \$ | -            | \$ | 80,000.00     |
| Covid19 CARES Act Grant                  | \$ | 25,000.00                               | \$ | -                                       | \$ | -             | \$  | -             | \$ | -             | \$ | -            | \$ | -             |
| Covid19 ESSER Grants I, II & III         | \$ | 124,529.00                              | \$ | 181,856.00                              | \$ | 218,914.00    | \$  | 197,521.29    | \$ | 21,392.71     | \$ | -            | \$ | 21,392.71     |
| Covid19 ARP, HCY, Rural etc Grants       | \$ |                                         | \$ | 490,507.94                              |    | 1,189,697.66  | \$  | 1,111,614.66  | \$ | 243,683.00    | \$ | (1,500.00)   | \$ | 242,183.00    |
| ERATE Funds - Federal Flow-Thru          | \$ | _                                       | \$ | 19,017.60                               | _  | -             | Ť   | , ,,,,,,,,,,  | \$ | - ,           | \$ | (1,000,00)   | \$ | -             |
| RUS Grant Revenue                        | \$ | 61,976.00                               | \$ | 18,483.00                               | _  | _             |     |               | \$ |               | \$ | _            | \$ |               |
| TOTAL Federal Revenue                    | \$ | 3,234,406.95                            | \$ | 4,236,366.24                            |    | 5,555,288.14  | · e | 5,167,073.52  | \$ | 4,463,781.63  | \$ | 26,402.51    | \$ | 4,490,184.14  |
| TOTAL I GUGIAI NEVERIUE                  | φ  | 3,234,400.33                            | φ  | ,200,300.24                             | φ  | J,JJJ,200.14  | Ą   | 0,101,013.32  | φ  | 1.03 رونۍ     | Ą  | 20,402.01    | φ  | ,,104.14      |
| Grand Total Pavenus                      | •  | 10 724 022 07                           | ÷  | 12 002 002 02                           | •  | 16 412 004 00 | •   | 16 720 004 00 | •  | 16 600 200 00 | •  | 10E E00 44   | •  | 16 707 004 00 |
| Grand Total Revenue                      | Þ  | 10,734,833.27                           | ş  | 13,002,903.88                           | \$ | 16,412,004.88 | \$  | 16,738,084.88 | Þ  | 16,692,399.28 | \$ | 105,592.11   | \$ | 16,797,991.39 |
|                                          |    |                                         |    |                                         |    |               |     |               |    |               |    |              | L  |               |
| Total Rev. & Beginning Balance           | \$ | 12,461,750.11                           | \$ | 15,179,213.01                           | \$ | 18,915,138.15 | \$  | 19,241,218.15 | \$ | 18,429,216.14 | \$ | 753,706.23   | \$ | 19,182,922.37 |
|                                          | _  |                                         |    |                                         | _  |               |     |               | _  |               | _  |              | _  |               |