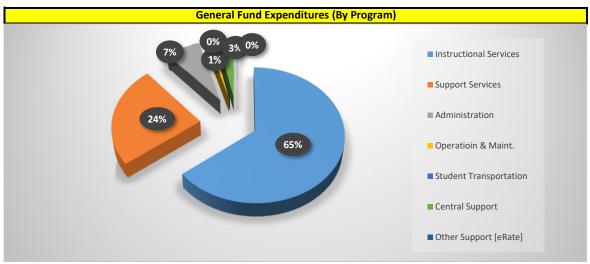

|                                    |    | FY 20-21      | FY 21-22            | FY 22-23             | FY 22-23            | FY 23-24            |    | FY 23-24    | FY 23-24            |
|------------------------------------|----|---------------|---------------------|----------------------|---------------------|---------------------|----|-------------|---------------------|
| By Program                         |    | Audited       | Audited             | Final Jan.<br>Budget | Audited             | June<br>Budget      | Α  | Adjustments | Final<br>Budget     |
| Instructional Services (0010-2099) | \$ | 6,052,293.55  | \$<br>7,335,924.60  | \$<br>10,937,189.70  | \$<br>11,422,048.38 | \$<br>10,872,863.58 | \$ | 10,211.59   | \$<br>10,883,075.17 |
| Support Services (2100-2299)       | \$ | 2,969,366.62  | \$<br>3,947,588.05  | \$<br>4,521,198.67   | \$<br>3,819,484.41  | \$<br>4,031,328.76  | \$ | 66,539.98   | \$<br>4,097,868.74  |
| Administration (2300-2599)         | \$ | 745,792.51    | \$<br>833,902.45    | \$<br>1,082,546.58   | \$<br>995,999.56    | \$<br>999,225.68    | \$ | 171,295.20  | \$<br>1,170,520.88  |
| Operatioin & Maint. (2600)         | \$ | 93,052.47     | \$<br>101,972.32    | \$<br>148,203.94     | \$<br>111,652.90    | \$<br>156,430.18    | \$ | 23,875.69   | \$<br>180,305.87    |
| Student Transportation (2700)      | \$ | -             | \$<br>-             | \$<br>800.00         | \$<br>-             | \$<br>-             | \$ | -           | \$<br>-             |
| Central Support (2800)             | \$ | 424,935.83    | \$<br>456,692.32    | \$<br>550,268.74     | \$<br>503,351.92    | \$<br>520,595.58    | \$ | 26,416.00   | \$<br>547,011.58    |
| Other Support [eRate] (2900)       | \$ | -             | \$<br>-             | \$<br>7,500.00       | \$<br>3,750.00      | \$<br>7,500.00      | \$ | -           | \$<br>7,500.00      |
| Total Expenditures                 | \$ | 10,285,440.98 | \$<br>12,676,079.74 | \$<br>17,247,707.63  | \$<br>16,856,287.17 | \$<br>16,587,943.78 | \$ | 298,338.46  | \$<br>16,886,282.24 |