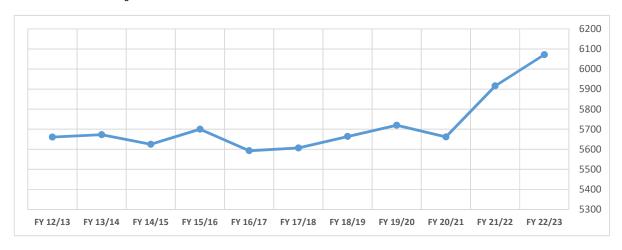

### **Adopted Budget**

**Pupil Count History Fiscal Year 2023-24** 

|             | Annual Pupil Count (FTE) | Year over Year Pupil |                   |
|-------------|--------------------------|----------------------|-------------------|
| Fiscal Year | (without CPP)            | Count Chg            | Funded SpEd Count |
| FY 22/23    | 6,072                    | 156                  | 1,052             |
| FY 21/22    | 5,916                    | 254                  | 1,004             |
| FY 20/21    | 5,662                    | (58)                 | 975               |
| FY 19/20    | 5,720                    | 56                   | 1,020             |
| FY 18/19    | 5,664                    | 57                   | 970               |
| FY 17/18    | 5,607                    | 14                   | 948               |
| FY 16/17    | 5,593                    | (107)                | 889               |
| FY 15/16    | 5,700                    | 75                   | 846               |
| FY 14/15    | 5,625                    | (48)                 | 782               |
| FY 13/14    | 5,673                    | 12                   | 759               |
| FY 12/13    | 5,661                    | N/A                  | 814               |