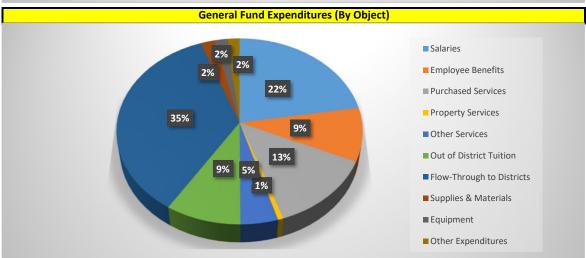

|                                     | FY 20-21            | FY 21-22            | FY 22-23             | FY 22-23            | FY 23-24            |    | FY 23-24     | FY 23-24            |
|-------------------------------------|---------------------|---------------------|----------------------|---------------------|---------------------|----|--------------|---------------------|
| By Object Code                      | Audited             | Audited             | Final Jan.<br>Budget | Audited             | June<br>Budget      | A  | Adjustments  | Final<br>Budget     |
| 0100 Salaries                       | \$<br>2,945,196.05  | \$<br>3,309,622.76  | \$<br>3,969,353.69   | \$<br>3,888,575.36  | \$<br>3,864,035.64  | \$ | (82,784.02)  | \$<br>3,781,251.62  |
| 0200 Benefits                       | \$<br>1,084,130.78  | \$<br>1,325,580.39  | \$<br>1,540,694.75   | \$<br>1,691,004.68  | \$<br>1,623,182.89  | \$ | (55,337.20)  | \$<br>1,567,845.69  |
| 0300 Purchased Prof Services        | \$<br>762,715.07    | \$<br>1,078,496.91  | \$<br>2,304,501.91   | \$<br>1,695,038.01  | \$<br>1,877,123.09  | \$ | 328,831.89   | \$<br>2,205,954.98  |
| 0400 Purchased Property Services    | \$<br>57,362.24     | \$<br>67,296.22     | \$<br>86,337.08      | \$<br>58,140.08     | \$<br>82,946.16     | \$ | 26,750.00    | \$<br>109,696.16    |
| 0500 Other Purchased Services       | \$<br>104,569.10    | \$<br>80,705.55     | \$<br>177,510.61     | \$<br>158,311.65    | \$<br>179,895.61    | \$ | 7,730.00     | \$<br>187,625.61    |
| 0520-0529 Insurances                | \$<br>68,009.99     | \$<br>56,962.22     | \$<br>84,698.31      | \$<br>56,435.00     | \$<br>89,534.31     | \$ | 625.69       | \$<br>90,160.00     |
| 0530-0559 Telephones & Advertising  | \$<br>101,853.27    | \$<br>331,022.90    | \$<br>192,263.80     | \$<br>104,806.71    | \$<br>164,973.06    | \$ | 8,525.00     | \$<br>173,498.06    |
| 0560-0579 Out of Dist. Tuition      | \$<br>722,540.51    | \$<br>959,549.36    | \$<br>1,200,000.00   | \$<br>1,503,016.46  | \$<br>1,654,250.00  | \$ | (119,277.00) | \$<br>1,534,973.00  |
| 0580-0590 Travel & Registration     | \$<br>179,725.28    | \$<br>212,770.62    | \$<br>339,810.58     | \$<br>265,291.01    | \$<br>355,471.04    | \$ | (45,144.28)  | \$<br>310,326.76    |
| 0591-0599 Flow Thru Districts, etc. | \$<br>3,217,180.42  | \$<br>4,298,702.16  | \$<br>5,420,804.41   | \$<br>5,731,251.47  | \$<br>5,915,119.08  | \$ | 63,555.49    | \$<br>5,978,674.57  |
| 0600 Supplies & Materials           | \$<br>245,807.27    | \$<br>285,046.44    | \$<br>778,157.97     | \$<br>679,595.60    | \$<br>344,872.89    | \$ | (987.97)     | \$<br>343,884.92    |
| 0700 Equipment & Buildings          | \$<br>621,930.59    | \$<br>456,487.09    | \$<br>880,502.84     | \$<br>785,772.19    | \$<br>214,632.17    | \$ | 96,715.67    | \$<br>311,347.84    |
| 0800-39 Other Objects, Dues & Fees  | \$<br>8,709.62      | \$<br>9,205.88      | \$<br>12,900.00      | \$<br>7,287.72      | \$<br>15,690.00     | \$ | (1,335.00)   | \$<br>14,355.00     |
| 0868-69 Overhead & Indirect Costs   | \$<br>165,710.79    | \$<br>204,631.24    | \$<br>260,171.68     | \$<br>231,761.23    | \$<br>206,217.84    | \$ | 70,470.19    | \$<br>276,688.03    |
| 0870 Scholarships Masters Grant     | \$<br>-             | \$<br>-             | \$<br>-              | \$<br>-             | \$<br>-             | \$ | -            | \$<br>-             |
| 0970 Sped Legal-Settlement Costs    | \$<br>-             | \$<br>-             | \$<br>-              | \$<br>-             | \$<br>-             | \$ | -            | \$<br>-             |
|                                     |                     |                     |                      |                     |                     | \$ | -            |                     |
| Total Expenditures                  | \$<br>10,285,440.98 | \$<br>12,676,079.74 | \$<br>17,247,707.63  | \$<br>16,856,287.17 | \$<br>16,587,943.78 | \$ | 298,338.46   | \$<br>16,886,282.24 |
|                                     |                     |                     |                      |                     |                     |    |              |                     |
| 0840 Contingency Reserves           | \$<br>2,062,309.13  | \$<br>2,388,133.27  | \$<br>1,575,244.19   | \$<br>1,575,244.19  | \$<br>1,719,272.36  | \$ | 455,367.77   | \$<br>2,174,640.13  |
| 0840 Reserve for Multi Year Oblig   | \$<br>114,000.00    | \$<br>115,000.00    | \$<br>121,000.00     | \$<br>121,000.00    | \$<br>122,000.00    | \$ | -            | \$<br>122,000.00    |
| Ending Fund Balance                 | \$<br>2,176,309.13  | \$<br>2,503,133.27  | \$<br>1,696,244.19   | \$<br>1,696,244.19  | \$<br>1,841,272.36  | \$ | 455,367.77   | \$<br>2,296,640.13  |
| BUDGETED TOTAL                      | \$<br>12,461,750.11 | \$<br>15,179,213.01 | \$<br>18,943,951.82  | \$<br>18,552,531.36 | \$<br>18,429,216.14 | \$ | 753,706.23   | \$<br>19,182,922.37 |