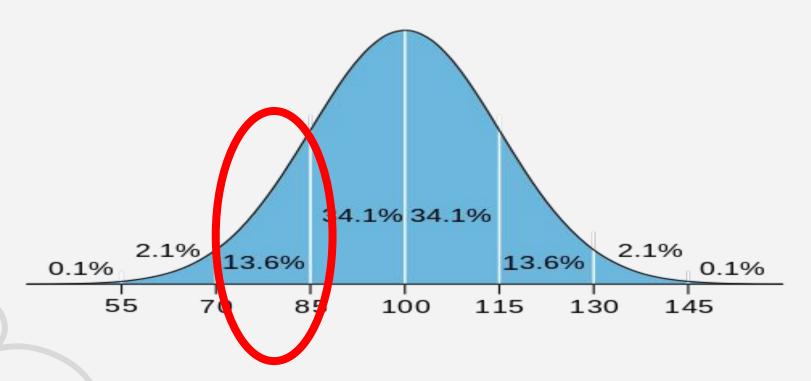

#### Limitations

While IQ tests offer valuable information, it's crucial to consider their limitations. Factors such as cultural biases, attention, motivation and test anxiety can impact results.

Scores between 85 and 115 = Average

Scores above 115 = Above Average

Scores between 70 and 85: Below Average

Scores below 70 = Significantly Below Average