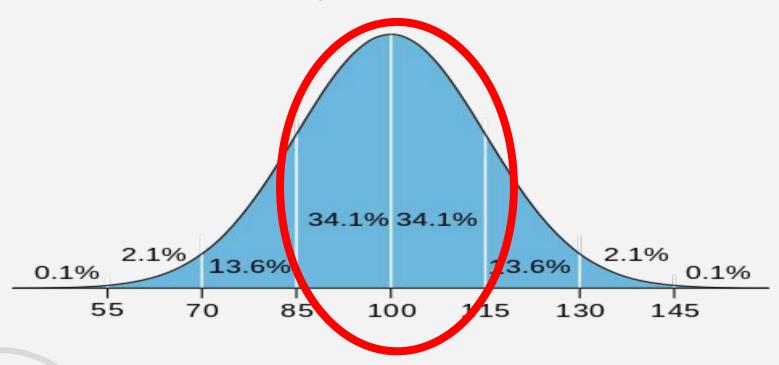

#### Limitations

While IQ tests offer valuable information, it's crucial to consider their limitations. Factors such as cultural biases, attention, motivation and test anxiety can impact results.

Scores between 85 and 115 = Average