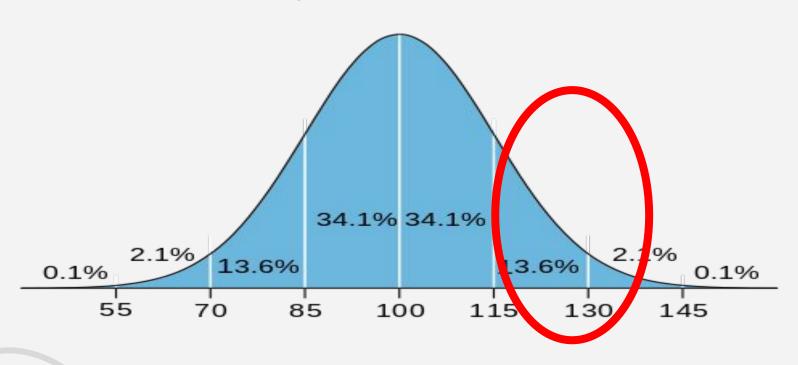

Scores above 115 = Above Average

Scores between 70 and 85: Below Average

Scores below 70 = Significantly Below Average