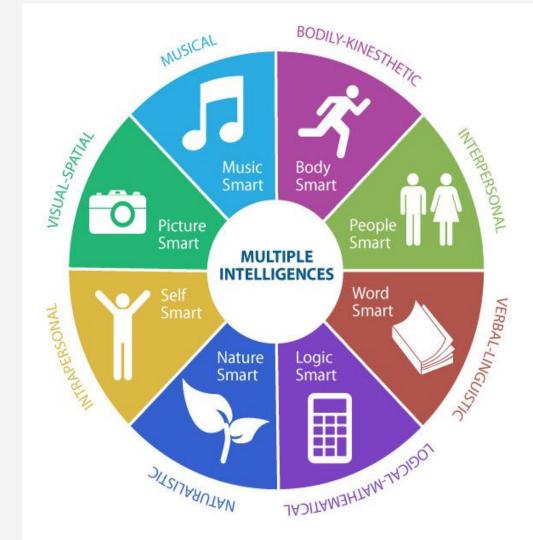

# What is Intelligence?

Intelligence is not a single entity; it comes in various forms or multiple intelligences