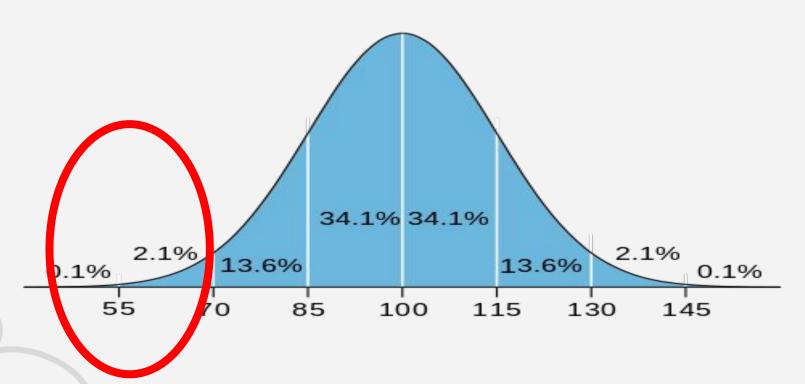

#### Limitations

While IQ tests offer valuable information, it's crucial to consider their limitations. Factors such as cultural biases, attention, motivation and test anxiety can impact results.

Scores between 85 and 115 = Average

Scores above 115 = Above Average

Scores between 70 and 85: Below Average

Scores below 70 = Significantly Below Average